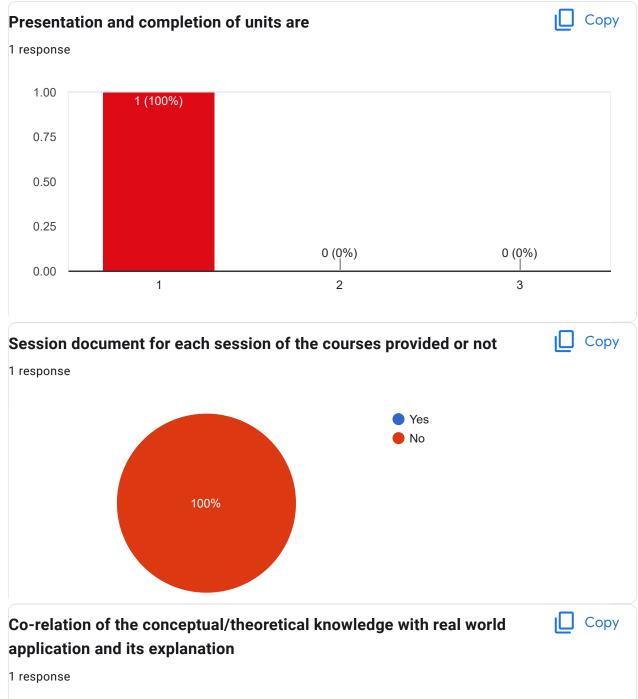

#### Presentation and completion of units are

Copy

Сору

24 responses

Session document for each session of the courses provided or not