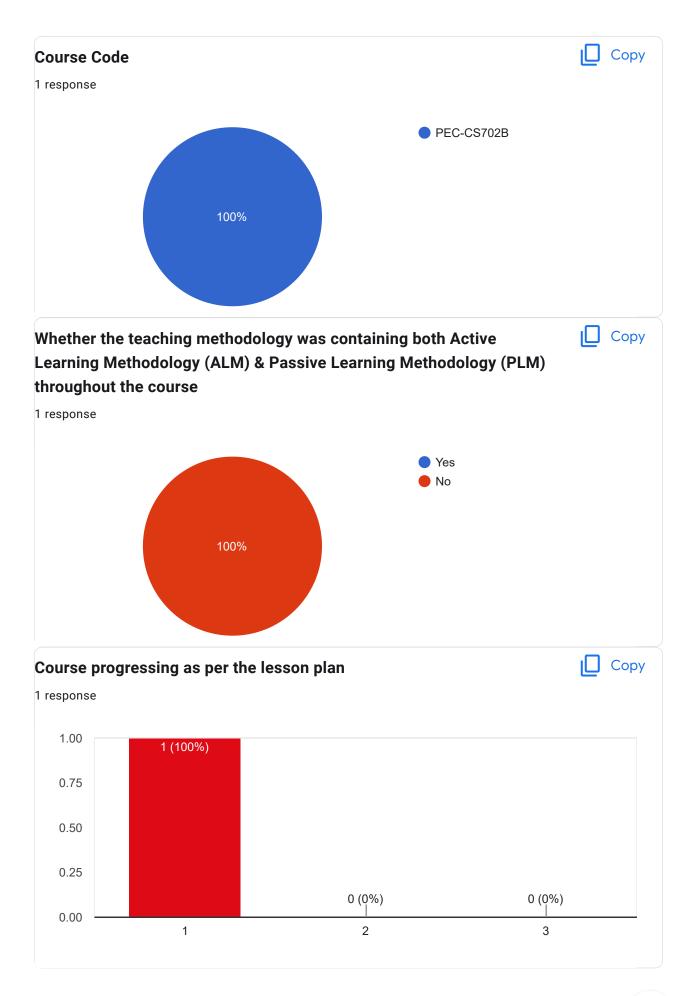

#### University Roll Number

Course Title : Cloud Computing | Course Code : PEC-CS701B