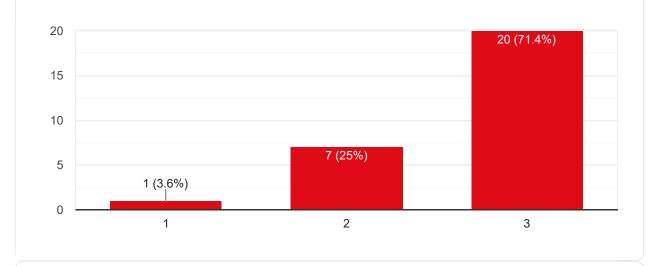

# After completion of the course so far, my understanding about the importance of this course in engineering stream is

🚺 Сору