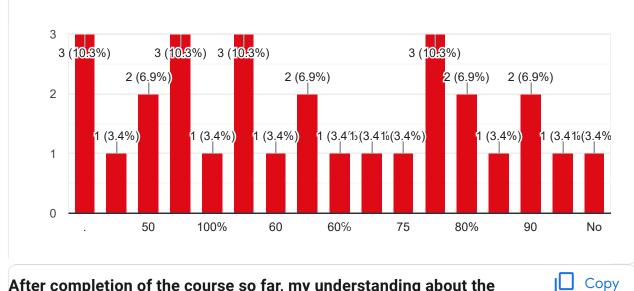

# After completion of the course so far, my understanding about the importance of this course in engineering stream is

🚺 Сору