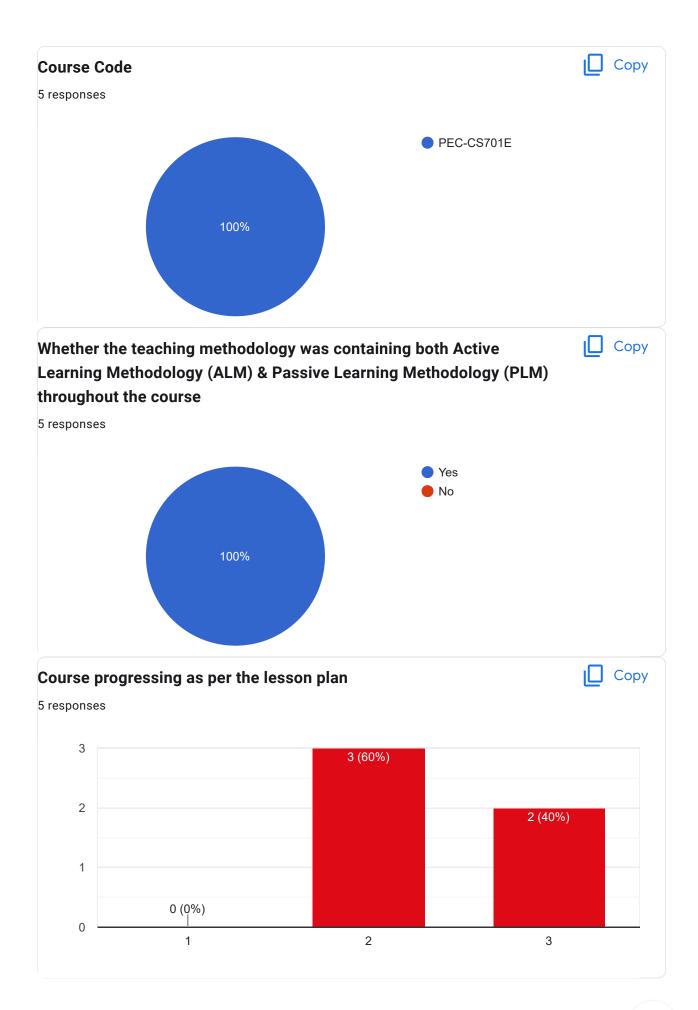

# Course Title : Machine Learning | Course Code : PEC-CS701E

Would you recommend the course to remain in the curriculum

Choose Your Optional Paper - 2