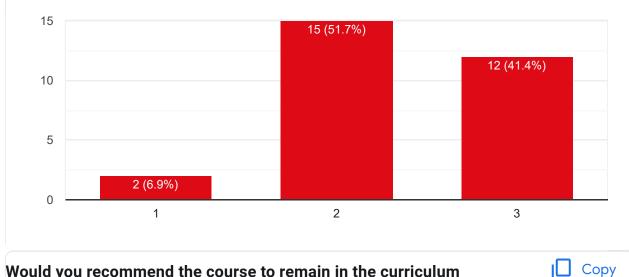

nd PPTs from the Internet

# Course Title : Cyber Security | Course Code : PEC-CS702E

Сору

ıШ



#### Course progressing as per the lesson plan

28 responses



#### Presentation and completion of units are



Сору

Сору



Session document for each session of the courses provided or not





# Continuous evaluation of student performance is

Сору

28 responses



# Percentage of modules deliberated for Self-Learning in the course

🔲 Сору

28 responses



After completion of the course so far, my understanding about the importance of this course in engineering stream is

Сору





## Course Title : Operations Research | Course Code : OEC-CS701A











29 responses



After completion of the course so far, my understanding about the importance of this course in engineering stream is



29 responses

Would you recommend the course to remain in the curriculum





Copy



# Course Title : Project Management & Entrepreneurship | Course Code : HSMC701







# My Performance in Internal Exam is

29 responses





Сору

Сору

29 responses



Percentage of modules deliberated for Self-Learning in the course

Сору

29 responses 6 5 ( 17 4 4 ( 2% 13. 8% 3 ( 2 (6.9%2 (6.9%2 (6.9%) 2 (6.9%) 3 10 10. 2 3% 1 (3.4%1) (3.4%) (3.4%1 (3.4%) 1 (3.4%) 1 (3.4%) 0 100 100% 70 Excellent 80 90



This content is neither created nor endorsed by Google. <u>Report Abuse</u> - <u>Terms of Service</u> - <u>Privacy Policy</u>

# Google Forms