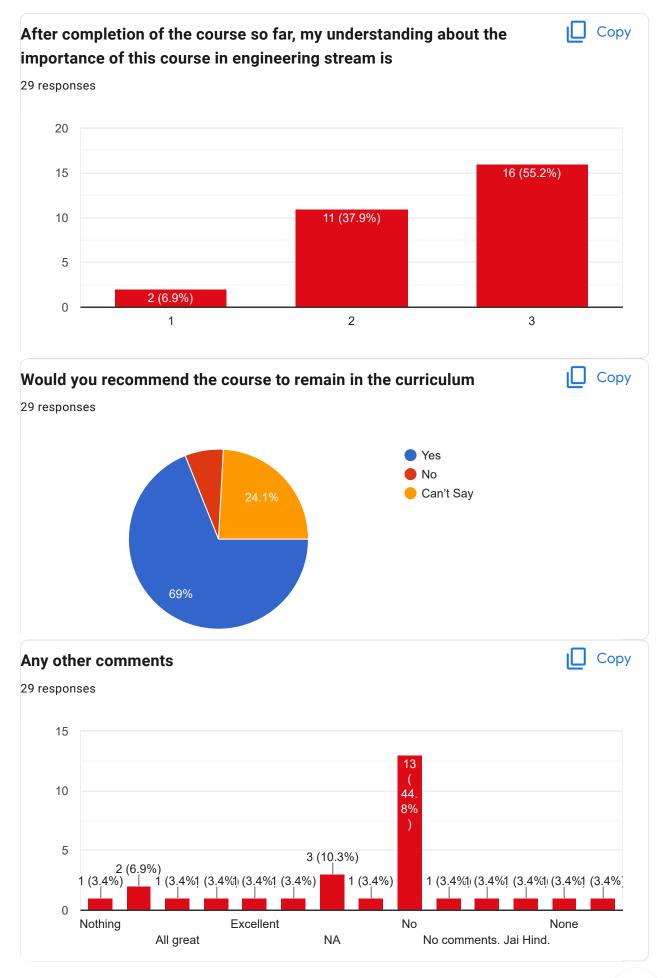

# After completion of the course so far, my understanding about the importance of this course in engineering stream is

🚺 Сору

# Course Title : Machine Learning | Course Code : PEC-CS701E

Would you recommend the course to remain in the curriculum

Choose Your Optional Paper - 2

Would you recommend the course to remain in the curriculum

## Any other comments

1 response

There could have been more materials provided to study rather than hard to understand PPTs from the Internet