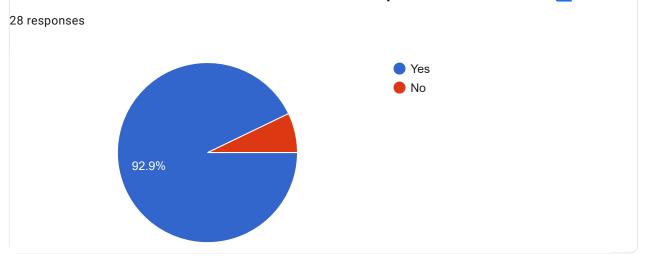

curriculum





Choose Your Optional Paper - 2



## Course Title : Soft Computing | Course Code : PEC-CS702B









Ø



Percentage of modules deliberated for Self-Learning in the course 1 response 10

After completion of the course so far, my understanding about the importance of this course in engineering stream is



Would you recommend the course to remain in the curriculum





## Any other comments

1 response

There could have been more materials provided to study rather than hard to understand PPTs from the Internet

# Course Title : Cyber Security | Course Code : PEC-CS702E

Сору

ıШ



#### Course progressing as per the lesson plan

28 responses



#### Presentation and completion of units are



Сору

Сору



Session document for each session of the courses provided or not





# Continuous evaluation of student performance is

Сору

28 responses



# Percentage of modules deliberated for Self-Learning in the course

🔲 Сору

28 responses



After completion of the course so far, my understanding about the importance of this course in engineering stream is

Сору





## Course Title : Operations Research | Course Code : OEC-CS701A











29 responses



After completion of the course so far, my understanding about the importance of this course in engineering stream is



29 responses

Would you recommend the course to remain in the curriculum





Copy



# Course Title : Project Management & Entrepreneurship | Course Code : HSMC701







# My Performance in Internal Exam is

29 responses





Сору

Сору

29 responses



Percentage of modules deliberated