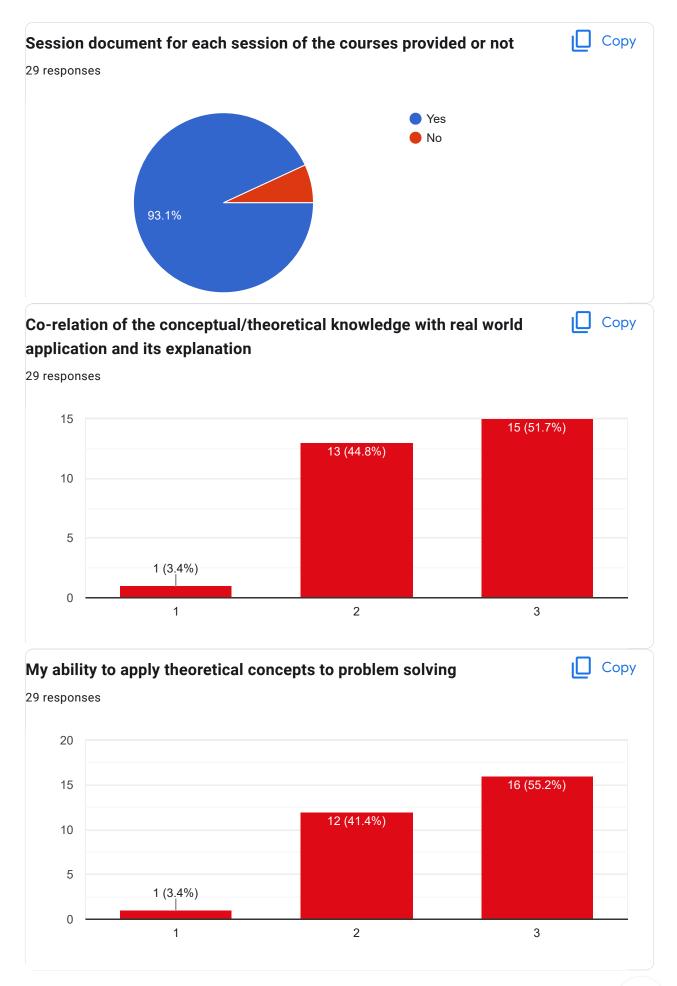

entation and completion of units are



Сору

Сору



Session document for each session of the courses provided or not





# Continuous evaluation of student performance is

Сору

28 responses



# Percentage of modules deliberated for Self-Learning in the course

🔲 Сору

28 responses



After completion of the course so far, my understanding about the importance of this course in engineering stream is

Сору





## Course Title : Operations Research | Course Code : OEC-CS701A











29 responses



After completion of the course so far, my understanding about the importance of this course in engineering stream is



29 responses

Would you recommend the course to remain in the curriculum





Copy



# Course Title : Project Management & Entrepreneurship | Course Code : HSMC701







# My Performance in Internal Exam is

29 responses





Сору

Сору

29 responses



Percentage of modules deliberated for Self-Learning in the course

Сору

29 responses 6 5 ( 17 4 4 ( 2% 13. 8% 3 ( 2 (6.9%2 (6.9%2 (6.9%) 2 (6.9%) 3 10 10. 2 3% 1 (3.4%1) (3.4%) (3.4%1 (3.4%) 1 (3.4%) 1 (3.4%) 0 100 100% 70 Excellent 80 90



This content is neither created nor endorsed by Google. <u>Report Abuse</u> - <u>Terms of Service</u> - <u>Privacy Policy</u>

# Google Forms