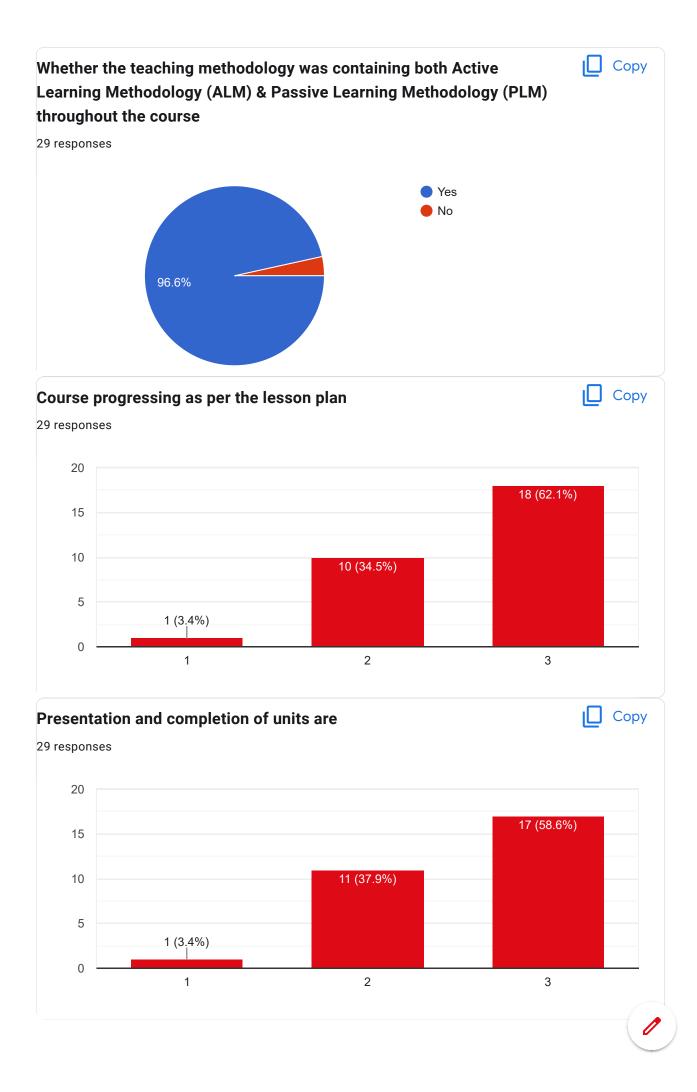

esentation and completion of units are



Сору

Сору



Session document for each session of the courses provided or not





# Continuous evaluation of student performance is

Сору

28 responses



# Percentage of modules deliberated for Self-Learning in the course

🔲 Сору

28 responses



After completion of the course so far, my understanding about the importance of this course in engineering stream is

Сору





## Course Title : Operations Research | Course Code : OEC-CS701A











29 responses



After completion of the course so far, my understanding about the importance of this course in engineering stream is



29 responses

Would you recommend the course to remain in the curriculum





Copy



# Course Title : Project Management & Entrepreneurship | Course Code : HSMC701







# My Performance in Internal Exam is

29 responses





Сору

Сору

29 responses



Percentage of modules deliberated for Self-Learning in the course

Сору

29 responses 6 5 ( 17 4 4 ( 2% 13. 8% 3 ( 2 (6.9%2 (6.9%2 (6.9%) 2 (6.9%) 3 10 10. 2 3% 1 (3.4%1) (3.4%) (3.4%1 (3.4%) 1 (3.4%) 1 (3.4%) 0 100 100% 70 Excellent 80 90



This content is neither created nor endorsed by Google. <u>Report Abuse</u> - <u>Terms of Service</u> - <u>Privacy Policy</u>

# Google Forms