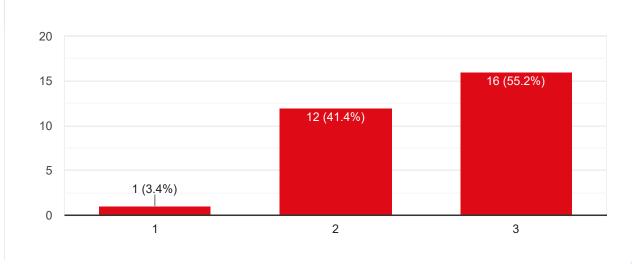

Session document for each session of the courses provided or not





# Continuous evaluation of student performance is

Сору

28 responses



# Percentage of modules deliberated for Self-Learning in the course

🔲 Сору

28 responses



After completion of the course so far, my understanding about the importance of this course in engineering stream is

Сору





## Course Title : Operations Research | Course Code : OEC-CS701A











29 responses



After completion of the course so far, my understanding about the importance of this course in engineering stream is



29 responses

Would you recommend the course to remain in the curriculum





Copy



# Course Title : Project Management & Entrepreneurship | Course Code : HSMC701







# My Performance in Internal Exam is

29 responses





Сору

Сору

29 responses



Percentage of modules deliberated for Self-Learning in the course

Сору

29 responses 6 5 ( 17 4 4 ( 2% 13. 8% 3 ( 2 (6.9%2 (6.9%2 (6.9%) 2 (6.9%) 3 10 10. 2 3% 1 (3.4%1) (3.4%) (3.4%1 (3.4%) 1 (3.4%) 1 (3.4%) 0 100 100% 70 Excellent 80 90



This content is neither created nor endorsed by Google. <u>Report Abuse</u> - <u>Terms of Service</u> - <u>Privacy Policy</u>

# Google Forms