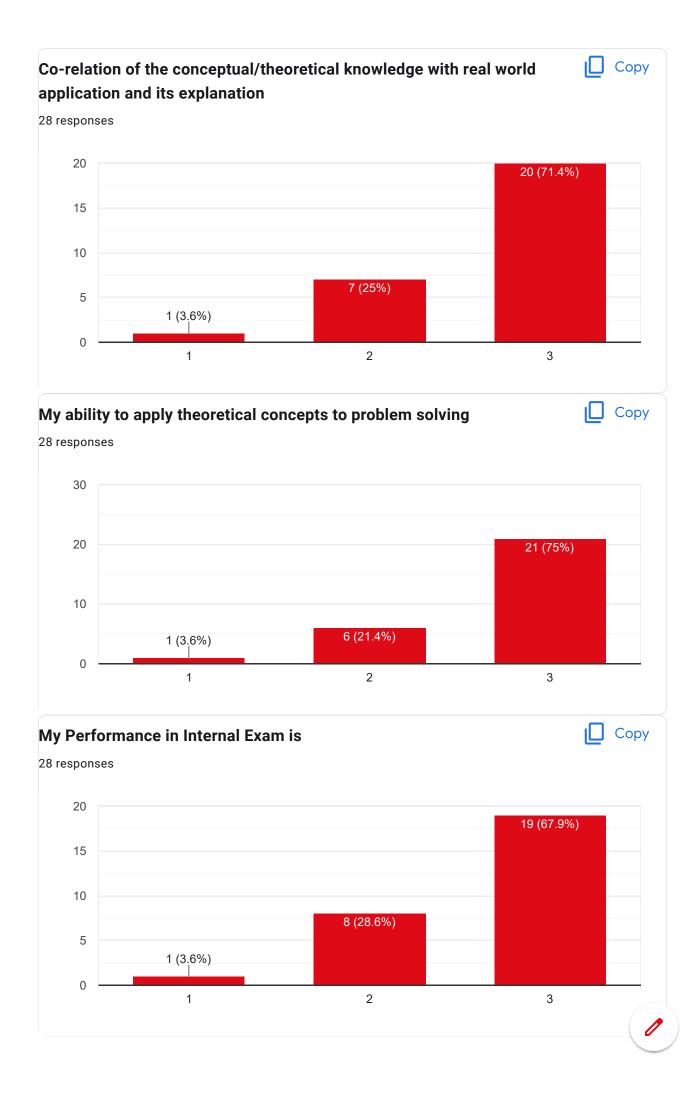

## Course Title : Operations Research | Course Code : OEC-CS701A

29 responses

After completion of the course so far, my understanding about the importance of this course in engineering stream is

29 responses

# My Performance in Internal Exam is

29 responses

Сору

Сору

29 responses

Percentage of modules deliberated for Self-Learning in the course

Сору

29 responses 6 5 ( 17 4 4 ( 2% 13. 8% 3 ( 2 (6.9%2 (6.9%2 (6.9%) 2 (6.9%) 3 10 10. 2 3% 1 (3.4%1) (3.4%) (3.4%1 (3.4%) 1 (3.4%) 1 (3.4%) 0 100 100% 70 Excellent 80 90