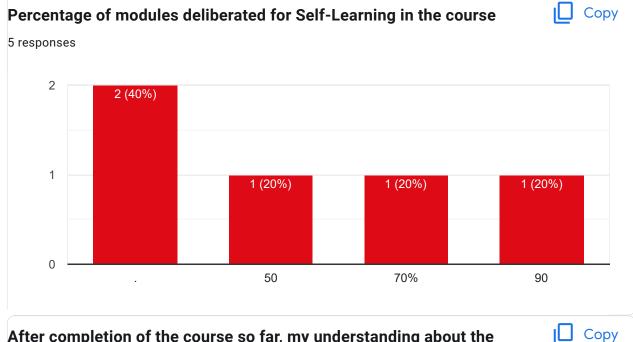

#### Percentage of modules deliberated for Self-Learning in the course

🔲 Сору

24 responses

# After completion of the course so far, my understanding about the importance of this course in engineering stream is

🚺 Сору