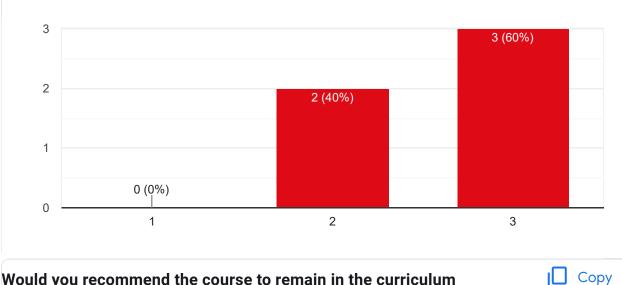

# Course Title : Machine Learning | Course Code : PEC-CS701E

Would you recommend the course to remain in the curriculum

Choose Your Optional Paper - 2

Would you recommend the course to remain in the curriculum