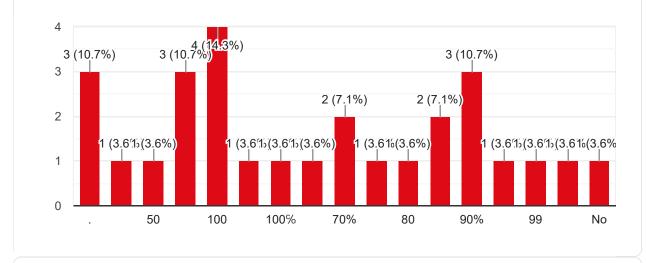

# Percentage of modules deliberated for Self-Learning in the course

🔲 Сору

28 responses

After completion of the course so far, my understanding about the importance of this course in engineering stream is