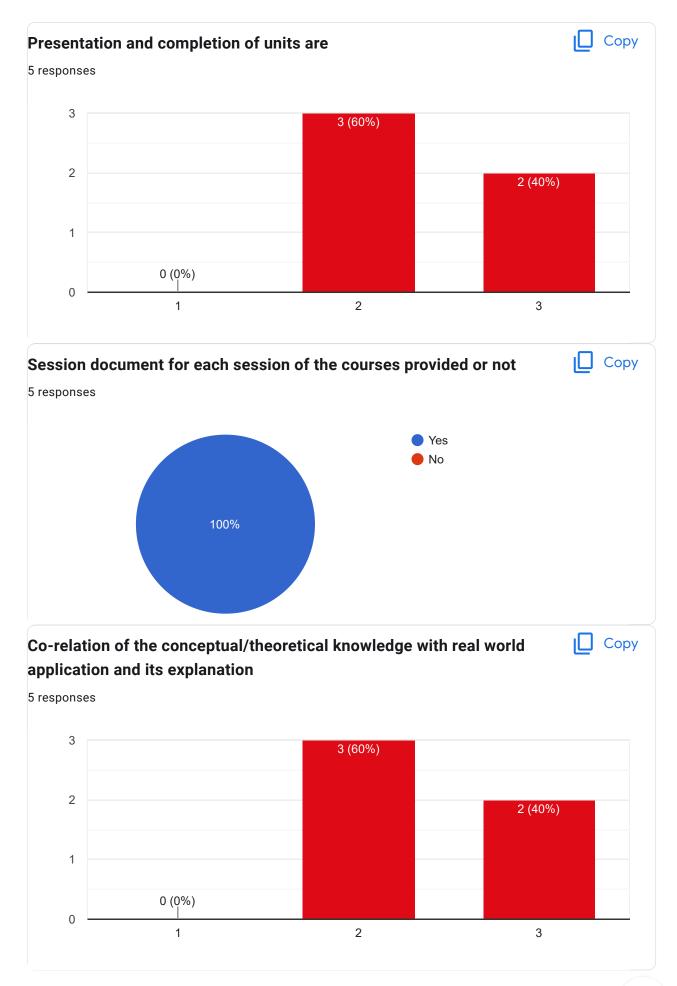

# Course Title : Machine Learning | Course Code : PEC-CS701E

Would you recommend the course to remain in the curriculum

Choose Your Optional Paper - 2