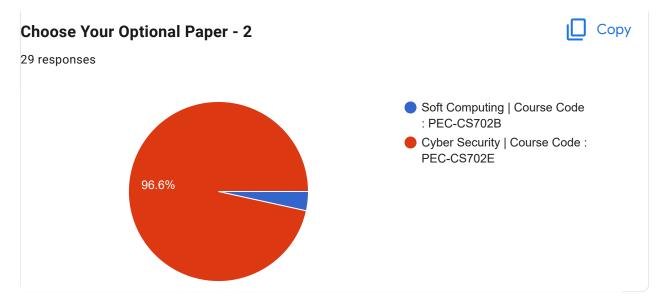

# Course Title : Machine Learning | Course Code : PEC-CS701E

Would you recommend the course to remain in the curriculum

Choose Your Optional Paper - 2