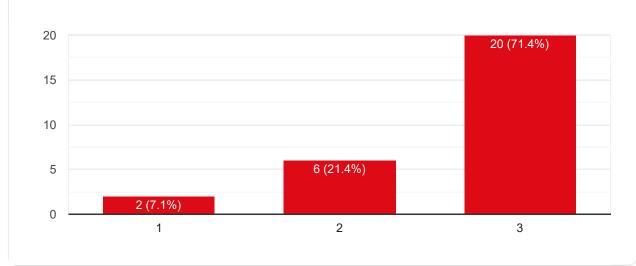

#### Course progressing as per the lesson plan

28 responses

#### Presentation and completion of units are

Сору

Сору

Session document for each session of the courses provided or not