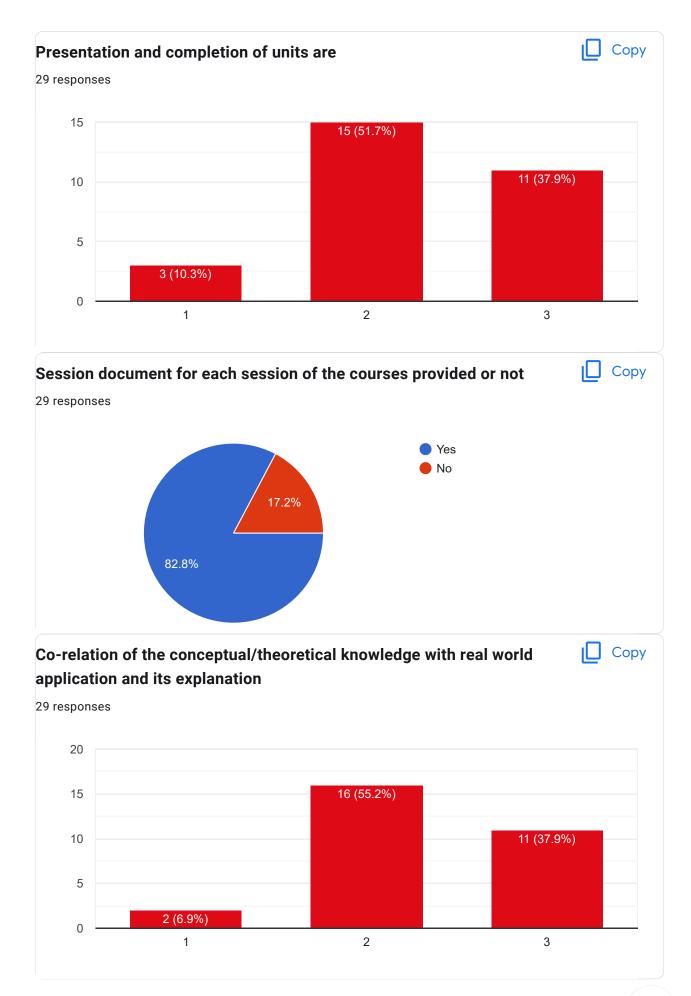

#### Presentation and completion of units are

Copy

Сору

24 responses

Session document for each session of the courses provided or not