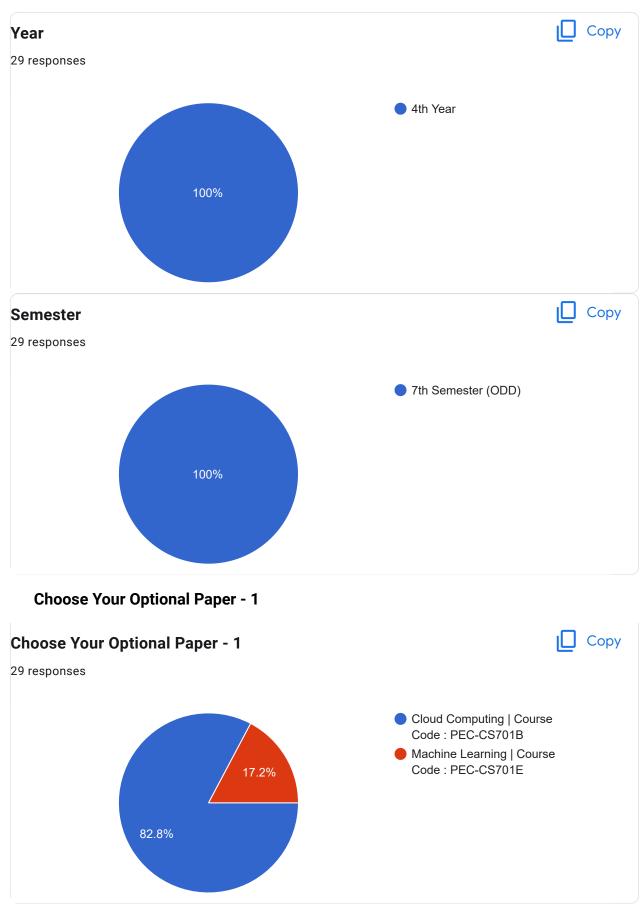

# Course Title : Machine Learning | Course Code : PEC-CS701E

Would you recommend the course to remain in the curriculum

Choose Your Optional Paper - 2