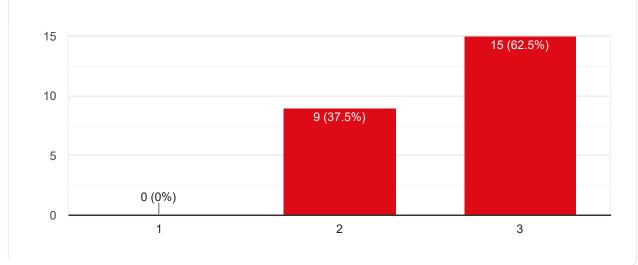

# My Performance in Internal Exam is

29 responses

Сору

Сору

29 responses

Percentage of modules deliberated for Self-Learning in the course

Сору

29 responses 6 5 ( 17 4 4 ( 2% 13. 8% 3 ( 2 (6.9%2 (6.9%2 (6.9%) 2 (6.9%) 3 10 10. 2 3% 1 (3.4%1) (3.4%) (3.4%1 (3.4%) 1 (3.4%) 1 (3.4%) 0 100 100% 70 Excellent 80 90