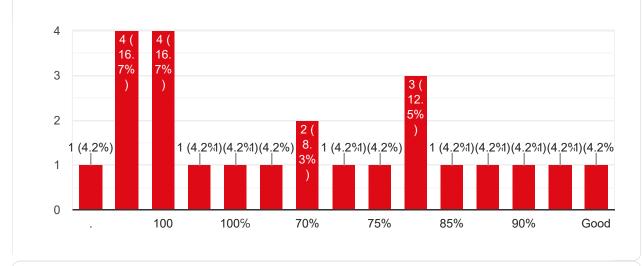

## Course Title : Operations Research | Course Code : OEC-CS701A

29 responses

After completion of the course so far, my understanding about the importance of this course in engineering stream is

29 responses