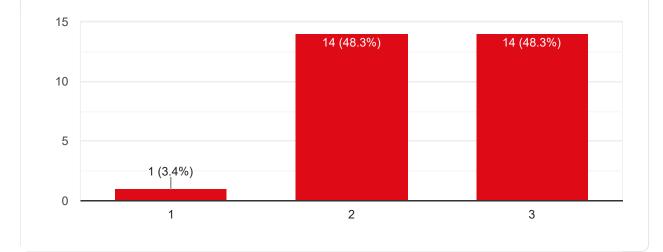

# Percentage of modules deliberated for Self-Learning in the course

🔲 Сору

28 responses

After completion of the course so far, my understanding about the importance of this course in engineering stream is

Сору