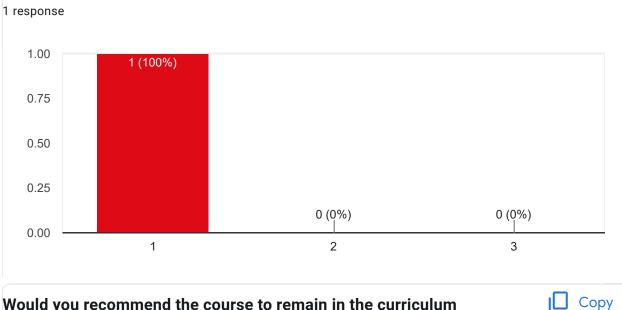

# Course Title : Machine Learning | Course Code : PEC-CS701E

Would you recommend the course to remain in the curriculum

Choose Your Optional Paper - 2

Would you recommend the course to remain in the curriculum