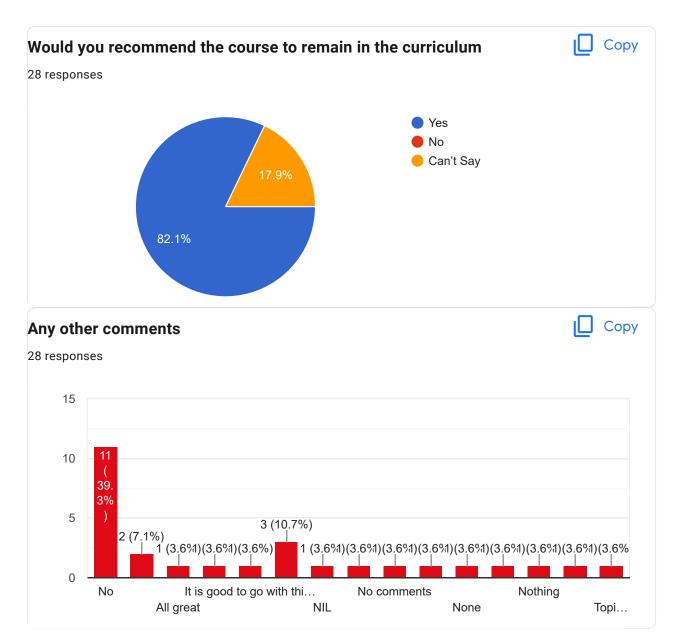

Would you recommend the course to remain in the curriculum

Copy

## Any other comments

1 response

There could have been more materials provided to study rather than hard to understand PPTs from the Internet