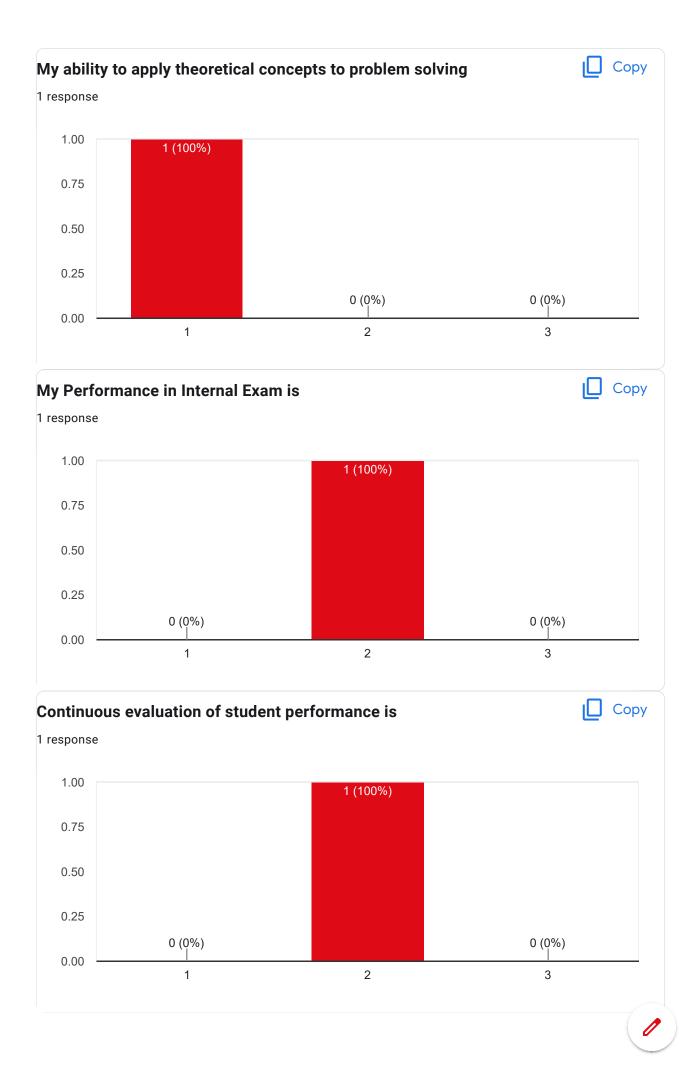

# Continuous evaluation of student performance is

Сору

24 responses

# My Performance in Internal Exam is

29 responses

Сору

Сору

29 responses

Percentage of modules deliberated for Self-Learning in the course

Сору

29 responses 6 5 ( 17 4 4 ( 2% 13. 8% 3 ( 2 (6.9%2 (6.9%2 (6.9%) 2 (6.9%) 3 10 10. 2 3% 1 (3.4%1) (3.4%) (3.4%1 (3.4%) 1 (3.4%) 1 (3.4%) 0 100 100% 70 Excellent 80 90