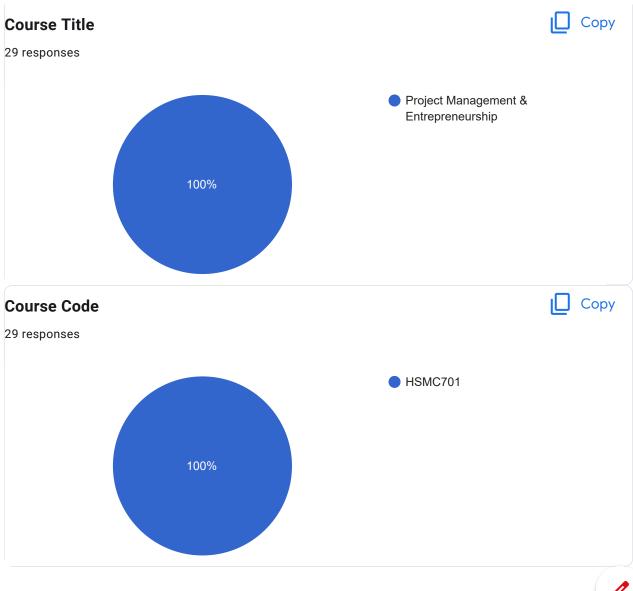

Presentation and completion of units are



Сору

Сору



Session document for each session of the courses provided or not





# Continuous evaluation of student performance is

Сору

28 responses



# Percentage of modules deliberated for Self-Learning in the course

🔲 Сору

28 responses



After completion of the course so far, my understanding about the importance of this course in engineering stream is

Сору





## Course Title : Operations Research | Course Code : OEC-CS701A











29 responses



After completion of the course so far, my understanding about the importance of this course in engineering stream is



29 responses

Would you recommend the course to remain in the curriculum





Copy



# Course Title : Project Management & Entrepreneurship | Course Code : HSMC701







# My Performance in Internal Exam is

29 responses





Сору

Сору

29 responses



Percentage of modules deliberated for Self-Learning in the course

Сору

29 responses 6 5 ( 17 4 4 ( 2% 13. 8% 3 ( 2 (6.9%2 (6.9%2 (6.9%) 2 (6.9%) 3 10 10. 2 3% 1 (3.4%1) (3.4%) (3.4%1 (3.4%) 1 (3.4%) 1 (3.4%) 0 100 100% 70 Excellent 80 90



This content is neither created nor endorsed by Google. <u>Report Abuse</u> - <u>Terms of Service</u> - <u>Privacy Policy</u>

# Google Forms