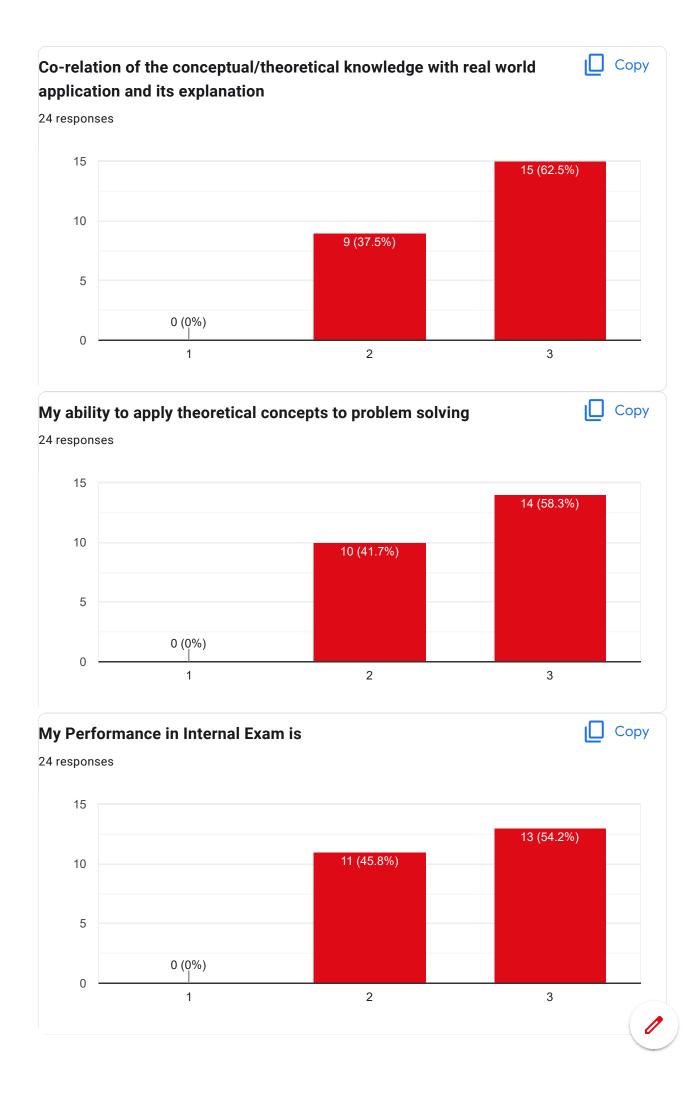

# After completion of the course so far, my understanding about the importance of this course in engineering stream is

🚺 Сору