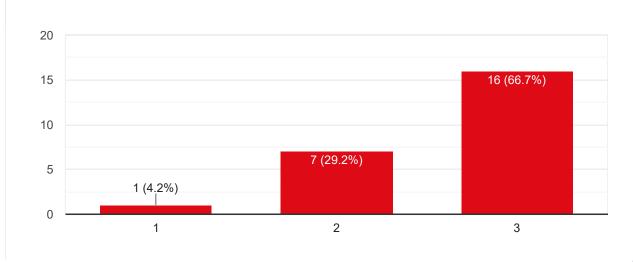

# CSE | 7th | Summative Student Feedback on Course

29 responses

**Publish analytics** 

#### Student Name



Сору

Copy

#### University Roll Number







Course Title : Cloud Computing | Course Code : PEC-CS701B



#### Course progressing as per the lesson plan

24 responses



#### Presentation and completion of units are



Copy

Сору

24 responses



Session document for each session of the courses provided or not





# Continuous evaluation of student performance is

Сору

24 responses



#### Percentage of modules deliberated for Self-Learning in the course

🔲 Сору

24 responses



# After completion of the course so far, my understanding about the importance of this course in engineering stream is

🚺 Сору





# Course Title : Machine Learning | Course Code : PEC-CS701E















Would you recommend the course to remain in the curriculum





Choose Your Optional Paper - 2



## Course Title : Soft Computing | Course Code : PEC-CS702B









Ø



Percentage of modules deliberated for Self-Learning in the course 1 response 10

After completion of t