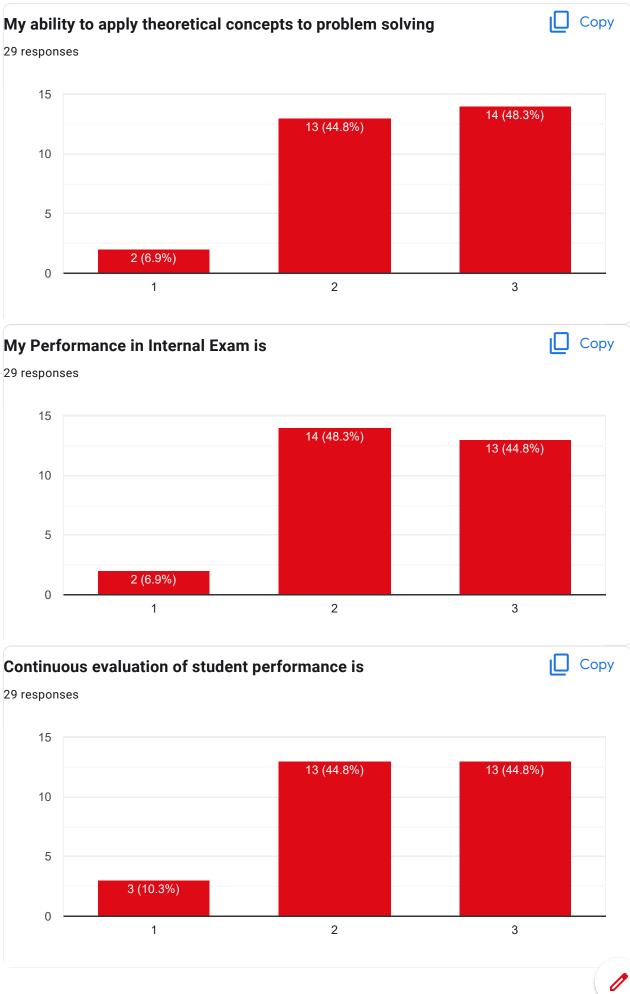

# My Performance in Internal Exam is

29 responses

Сору

Сору

29 responses

Percentage of modules deliberated for Self-Learning in the course

Сору

29 responses 6 5 ( 17 4 4 ( 2% 13. 8% 3 ( 2 (6.9%2 (6.9%2 (6.9%) 2 (6.9%) 3 10 10. 2 3% 1 (3.4%1) (3.4%) (3.4%1 (3.4%) 1 (3.4%) 1 (3.4%) 0 100 100% 70 Excellent 80 90

# Continuous evaluation of student performance is

Сору

24 responses