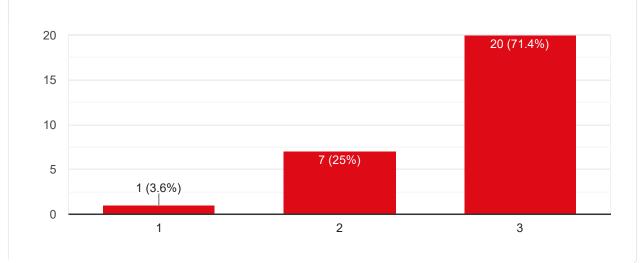

# After completion of the course so far, my understanding about the importance of this course in engineering stream is

🚺 Сору