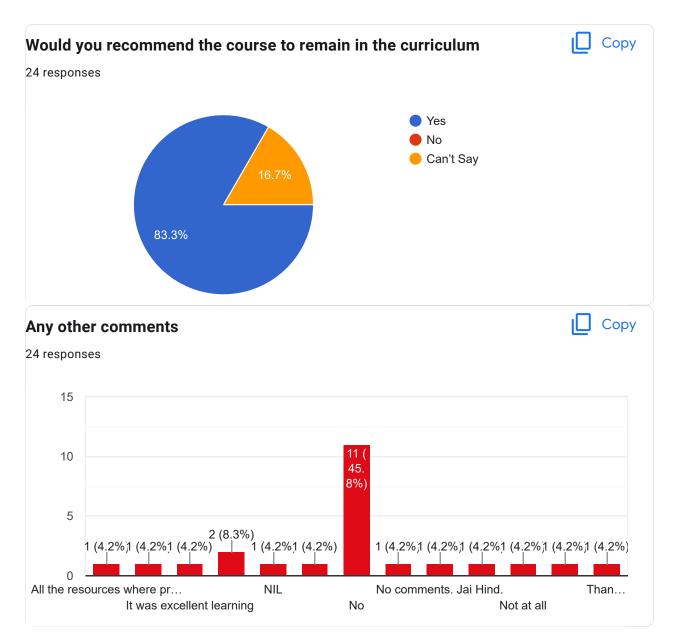

# Course Title : Machine Learning | Course Code : PEC-CS701E

Would you recommend the course to remain in the curriculum

Choose Your Optional Paper - 2

Would you recommend the course to remain in the curriculum

## Any other comments

1 response

There could have been more materials provided to study rather than hard to understand PPTs from the Internet