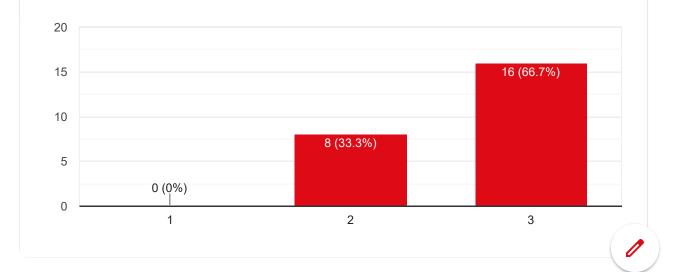

# Percentage of modules deliberated for Self-Learning in the course

🔲 Сору

28 responses

After completion of the course so far, my understanding about the importance of this course in engineering stream is