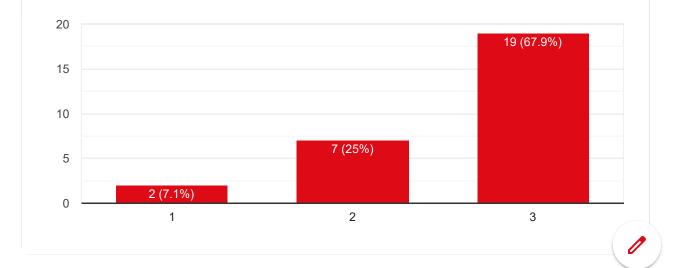

rse in engineering stream is



Would you recommend the course to remain in the curriculum





## Any other comments

1 response

There could have been more materials provided to study rather than hard to understand PPTs from the Internet

# Course Title : Cyber Security | Course Code : PEC-CS702E

Сору

ıШ



#### Course progressing as per the lesson plan

28 responses



#### Presentation and completion of units are



Сору

Сору



Session document for each session of the courses provided or not





# Continuous evaluation of student performance is

Сору

28 responses



# Percentage of modules deliberated for Self-Learning in the course

🔲 Сору

28 responses



After completion of the course so far, my understanding about the importance of this course in engineering stream is

Сору





## Course Title : Operations Research | Course Code : OEC-CS701A











29 responses



After completion of the course so far, my understanding about the importance of this course in engineering stream is



29 responses

Would you recommend the course to remain in the curriculum





Copy



# Course Title : Project Management & Entrepreneurship | Course Code : HSMC701







# My Performance in Internal Exam is

29 responses





Сору

Сору

29 responses



Percentage of modules deliberated for Self-Learning in the course

Сору

29 responses 6 5 ( 17 4 4 ( 2% 13. 8% 3 ( 2 (6.9%2 (6.9%2 (6.9%) 2 (6.9%) 3 10 10. 2 3% 1 (3.4%1) (3.4%) (3.4%1 (3.4%) 1 (3.4%) 1 (3.4%) 0 100 100% 70 Excellent 80 90



This content is neither created nor endorsed by Google. <u>Report Abuse</u> - <u>Term