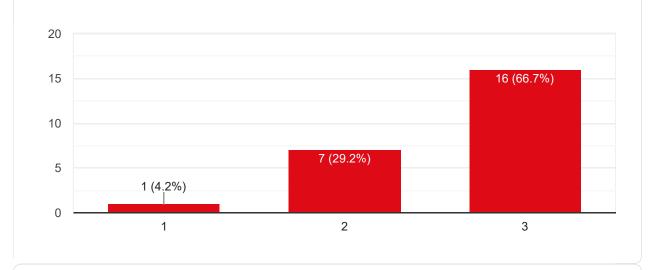

# CSE | 7th | Summative Student Feedback on Course

29 responses

**Publish analytics** 

#### Student Name



Сору

Copy

#### University Roll Number







Course Title : Cloud Computing | Course Code : PEC-CS701B



#### Course progressing as per the lesson plan

24 responses



#### Presentation and completion of units are



Copy

Сору

24 responses



Session document for each session of the courses provided or not





# Continuous evaluation of student performance is

Сору

24 responses



#### Percentage of modules deliberated for Self-Learning in the course

🔲 Сору

24 responses



# After completion of the course so far, my understanding about the importance of this course in engineering stream is

🚺 Сору





# Course Title : Machine Learning | Course Code : PEC-CS701E















Would you recommend the course to remain in the curriculum





Choose Your Optional Paper - 2



## Course Title : Soft Computing | Course Code : PEC-CS702B









Ø



Percentage of modules deliberated for Self-Learning in the course 1 response 10

After completion of the course so far, my understanding about the importance of this course in eng