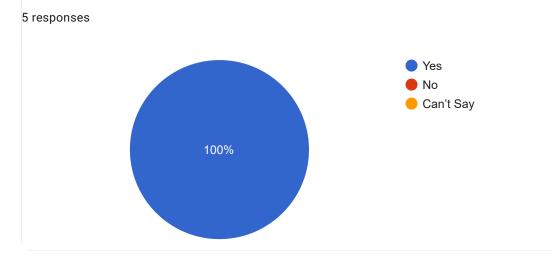

*Publish analytics** 

#### Student Name



Сору

Copy

#### University Roll Number







Course Title : Cloud Computing | Course Code : PEC-CS701B



#### Course progressing as per the lesson plan

24 responses



#### Presentation and completion of units are



Copy

Сору

24 responses



Session document for each session of the courses provided or not





# Continuous evaluation of student performance is

Сору

24 responses



#### Percentage of modules deliberated for Self-Learning in the course

🔲 Сору

24 responses



# After completion of the course so far, my understanding about the importance of this course in engineering stream is

🚺 Сору





# Course Title : Machine Learning | Course Code : PEC-CS701E















Would you recommend the course to remain in the curriculum





Choose Your Optional Paper - 2



## Course Title : Soft Computing | Course Code : PEC-CS702B









Ø



Percentage of modules deliberated for Self-Learning in the course 1 response 10

After completion of the course so far, my understanding about the importance of this course in engineering stream is



Would you recommend the course to remain in the curriculum





## Any other comments

1 response

There could have been more materials provided to study rather than hard to understand PPTs from the Internet

# Course Title : Cyber Security | Course Code : PEC-CS702E

Сору

ıШ



#### Course progressing as per the lesson plan

28 responses



#### Presentation and completion of units are



Сору

Сору



Session document for each session of the courses provided or not





# Continu