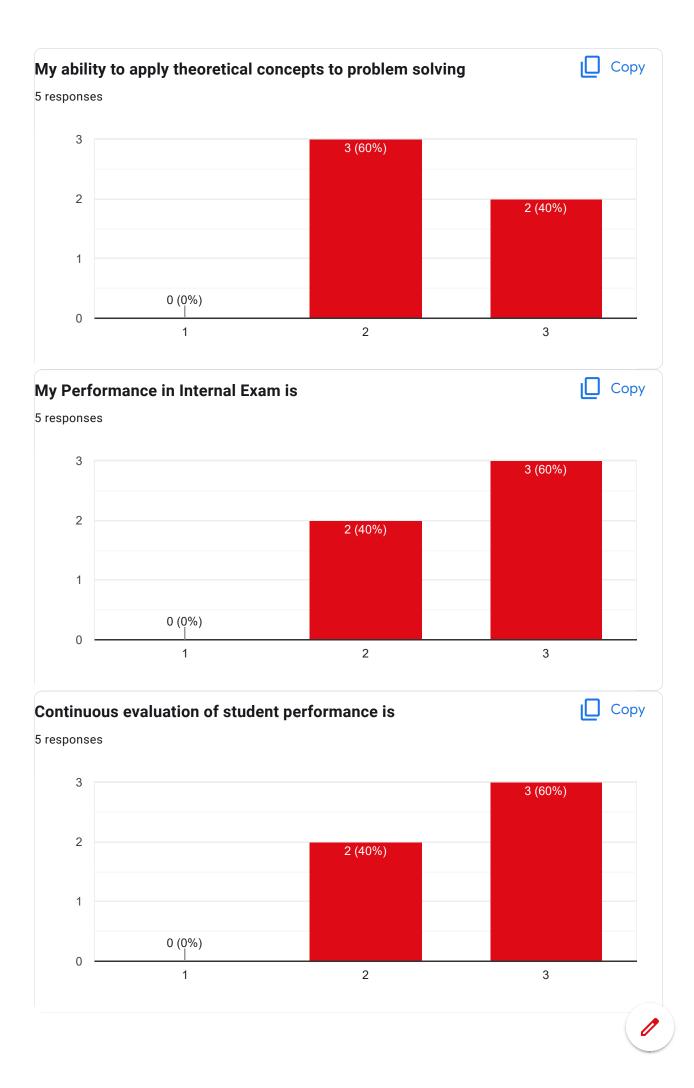

# Continuous evaluation of student performance is

Сору

24 responses

# My Performance in Internal Exam is

29 responses

Сору

Сору

29 responses

Percentage of modules deliberated for Self-Learning in the course

Сору

29 responses 6 5 ( 17 4 4 ( 2% 13. 8% 3 ( 2 (6.9%2 (6.9%2 (6.9%) 2 (6.9%) 3 10 10. 2 3% 1 (3.4%1) (3.4%) (3.4%1 (3.4%) 1 (3.4%) 1 (3.4%) 0 100 100% 70 Excellent 80 90